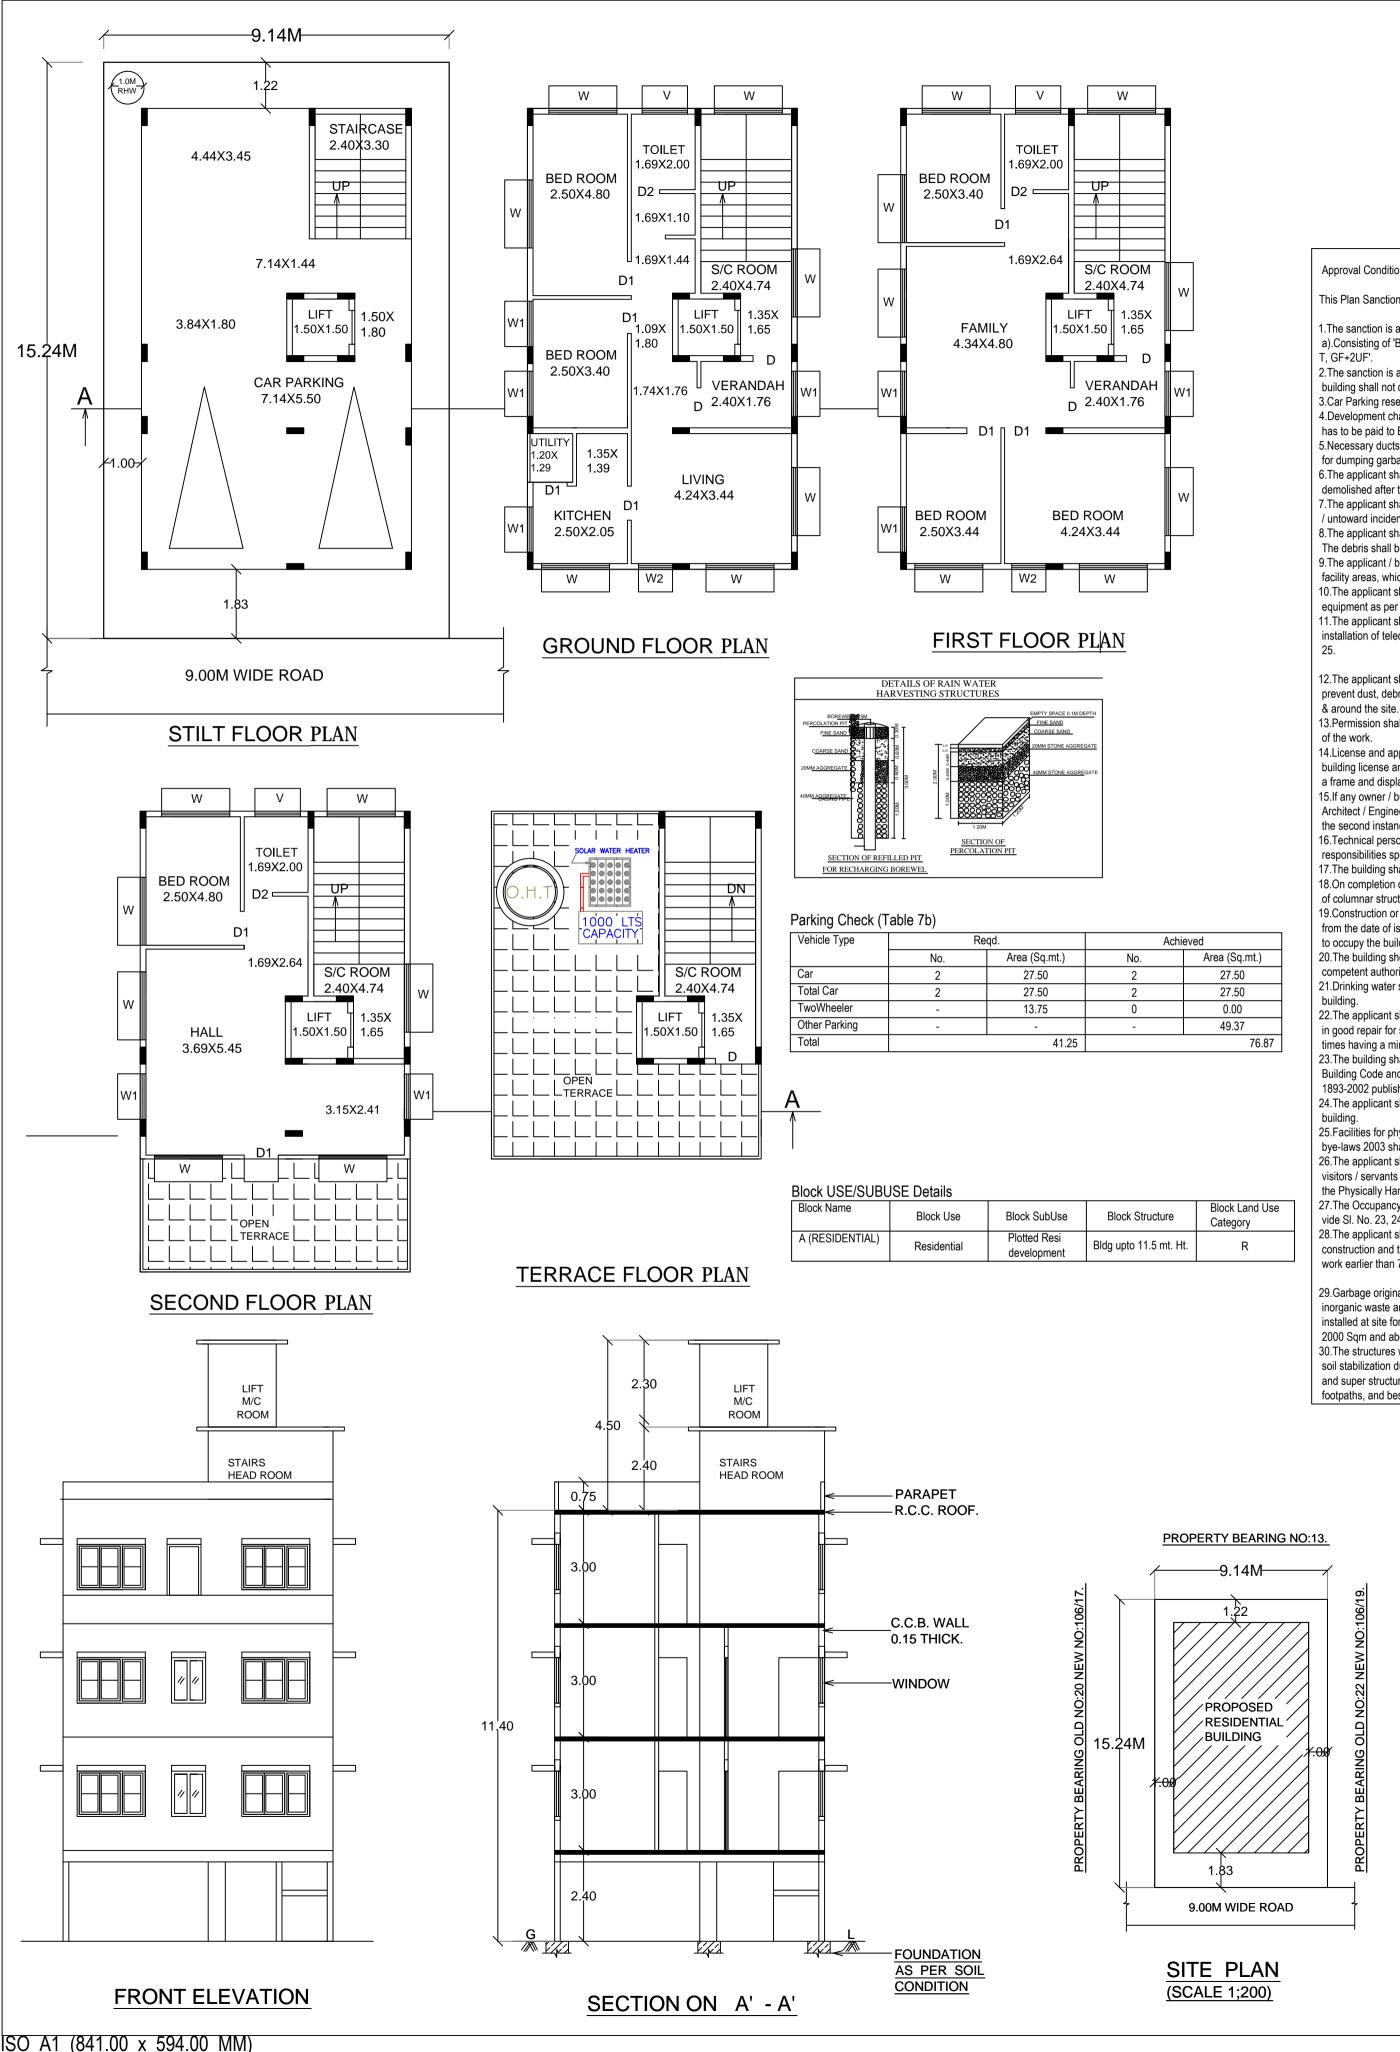

#### Required Parking(Table 7a)

| Block              | Туре        | Subles                      | Area             | Units |       | Car        |       |       |
|--------------------|-------------|-----------------------------|------------------|-------|-------|------------|-------|-------|
| Name               | туре        | SubUse                      | (Sq.mt.)         | Reqd. | Prop. | Reqd./Unit | Reqd. | Prop. |
| A<br>(RESIDENTIAL) | Residential | Plotted Resi<br>development | 225.001<br>- 375 | 1     | -     | 2          | 2     | -     |
|                    | Total :     |                             | -                | -     | -     | -          | 2     | 2     |

#### Approval Condition :

This Plan Sanction is issued subject to the following conditions :

1.The sanction is accorded for.

a).Consisting of 'Block - A (RESIDENTIAL) Wing - A-1 (RESIDENTIAL) Consisting of STIL T. GF+2UF'.

2. The sanction is accorded for Plotted Resi development A (RESIDENTIAL) only. The use of the building shall not deviate to any other use. 3.Car Parking reserved in the plan should not be converted for any other purpose.

## SCHEDULE OF JOINERY:

| BLOCK NAME      | NAME | LENGTH | HEIGHT | NOS |
|-----------------|------|--------|--------|-----|
| A (RESIDENTIAL) | D2   | 0.75   | 2.10   | 03  |
| A (RESIDENTIAL) | D1   | 0.90   | 2.10   | 08  |
| A (RESIDENTIAL) | D    | 1.06   | 2.10   | 04  |
|                 |      |        |        |     |
|                 |      |        |        |     |

| JOINERY: |                       |                                                                                                  |                                                                                                                                                        |
|----------|-----------------------|--------------------------------------------------------------------------------------------------|--------------------------------------------------------------------------------------------------------------------------------------------------------|
| NAME     | LENGTH                | HEIGHT                                                                                           | NOS                                                                                                                                                    |
| W2       | 0.90                  | 1.20                                                                                             | 02                                                                                                                                                     |
| V        | 1.20                  | 0.60                                                                                             | 03                                                                                                                                                     |
| W1       | 1.20                  | 1.20                                                                                             | 08                                                                                                                                                     |
| W        | 1.80                  | 1.20                                                                                             | 23                                                                                                                                                     |
|          | NAME<br>W2<br>V<br>W1 | NAME         LENGTH           W2         0.90           V         1.20           W1         1.20 | NAME         LENGTH         HEIGHT           W2         0.90         1.20           V         1.20         0.60           W1         1.20         1.20 |